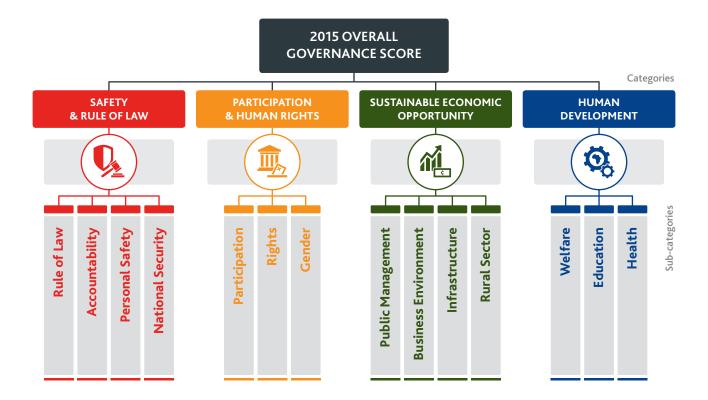

#### 2015 Ibrahim Index of African Governance

#### **BURKINA FASO**

Burkina Faso's slight overall governance improvement in the past four years masks mixed performance at the category level. Despite progress in all *Human Development* sub-categories, Burkina Faso remains in the bottom half of the rankings in this category. Improvement in recent years in *Participation & Human Rights*, driven by gains made in *Gender* and an uptick in *Rights*, shows promise.

Although receiving its highest category rank in *Sustainable Economic Opportunity*, Burkina Faso shows its largest category deterioration in this governance dimension, with widespread decline across all its constituent sub-categories.