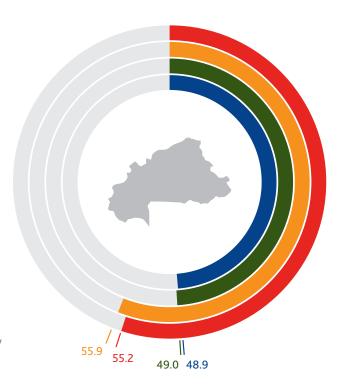

#### Overall governance: marginal improvement in a mid-ranking country.

Burkina Faso scores 52.2 (out of 100) in overall governance, ranking 22<sup>nd</sup> (out of 54) in Africa.

Burkina Faso shows overall governance improvement (+0.3) since 2011.

#### Safety & Rule of Law: concerning trends in National Security and Rule of Law.

Burkina Faso scores 55.2 in Safety & Rule of Law, ranking 25th on the continent.

Within the Safety & Rule of Law category, Burkina Faso's best sub-category performance is in National Security, scoring 81.6.

#### Participation & Human Rights: considerable strides forward in Rights and Gender.

Burkina Faso scores 55.9 in *Participation & Human Rights*, ranking 22<sup>nd</sup> on the continent.

Within the *Participation & Human Rights* category, Burkina Faso's best sub-category performance is in *Rights*, scoring 64.8.

#### Sustainable Economic Opportunity: declines in all sub-categories hold back progress.

Burkina Faso scores 49.0 in Sustainable Economic Opportunity, ranking 20th on the continent.

Within the *Sustainable Economic Opportunity* category, Burkina Faso's best sub-category performance is in *Public Management*, scoring 59.2.

#### Human Development: all-inclusive sub-category improvement.

Burkina Faso scores 48.9 in *Human Development*, ranking 41st on the continent.

Within the *Human Development* category, Burkina Faso's best sub-category performance is in *Health*, scoring 63.1.