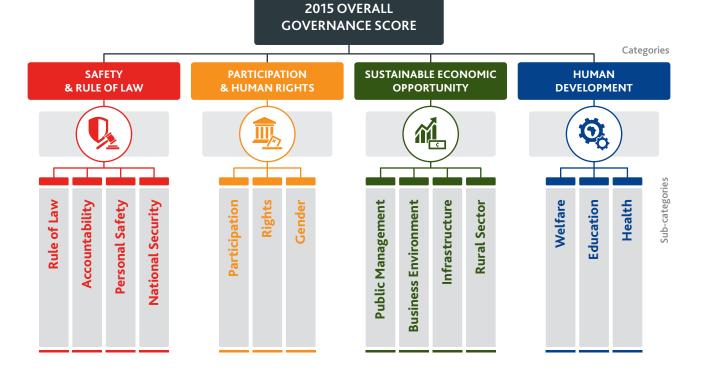

# Contents

| What is the IIAG?                       | 3  |
|-----------------------------------------|----|
| How does Equatorial Guinea perform?     | 4  |
| Data Table                              | 8  |
| Equatorial Guinea within Central Africa | 10 |
| Data Providers & IIAG Resources         | 11 |

#### overall governance score is: ........... ............. ...... ...... ............ sub-categories countries data sources 54 -14 categories indicators years of data 88 ⋒ ♥ ♥ 前 + 坐 <u>≯</u> # *# ≥* **‡** & €