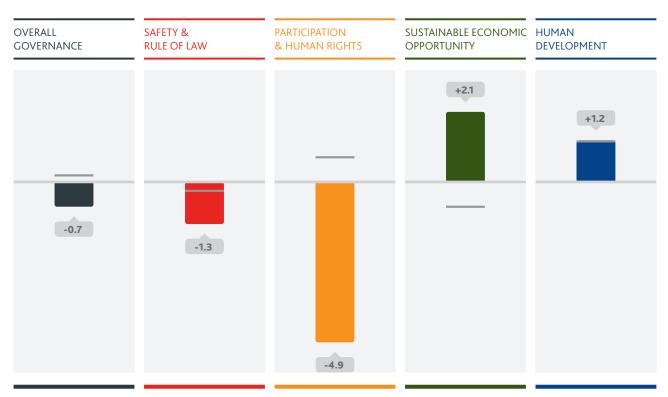

#### **EQUATORIAL GUINEA**

4

Equatorial Guinea is one of the ten lowest ranking countries on the continent in overall governance, and in all categories except *Human Development*.

Overall governance performance has shown deterioration in the past four years as a result of declining scores in *Safety & Rule of Law* and *Participation & Human Rights*, with Equatorial Guinea exhibiting the third largest deterioration on the continent in this latter category.

#### Overall governance: low scoring country demonstrates negative overall trend.

Equatorial Guinea scores 35.5 (out of 100) in overall governance, ranking 46<sup>th</sup> (out of 54) in Africa.

Equatorial Guinea scores lower than the African average and lower than the regional average for Central Africa.

Equatorial Guinea shows overall governance deterioration (-0.7) since 2011.

Equatorial Guinea is ranked 5<sup>th</sup> in Central Africa in overall governance.

Equatorial Guinea has shown a deterioration (-1.3) in *Safety & Rule of Law* since 2011. This has been driven by deterioration in three of the four sub-categories: *Rule of Law* (-1.4), *Accountability* (-0.7) and *Personal Safety* (-3.1).

Equatorial Guinea has shown a deterioration (-4.9) in *Participation & Human Rights* since 2011. This has been driven by deterioration in all three sub-categories: *Participation* (-2.4), *Rights* (-4.4) and *Gender* (-7.9).

Equatorial Guinea's weakest sub-category performance in the *Sustainable Economic Opportunity* category is in *Infrastructure*, scoring 14.9.

Equatorial Guinea has shown an improvement (+2.1) in *Sustainable Economic Opportunity* since 2011. This has been driven by improvement in two of the four sub-categories: *Business Environment* (+3.7) and *Infrastructure* (+4.6).

Equatorial Guinea's weakest sub-category performance in the *Human Development* category is in *Welfare*, scoring 35.8.

Equatorial Guinea has shown an improvement (+1.2) in *Human Development* since 2011. This has been driven by improvement in two of the three sub-categories: *Education* (+1.6) and *Health* (+2.0).