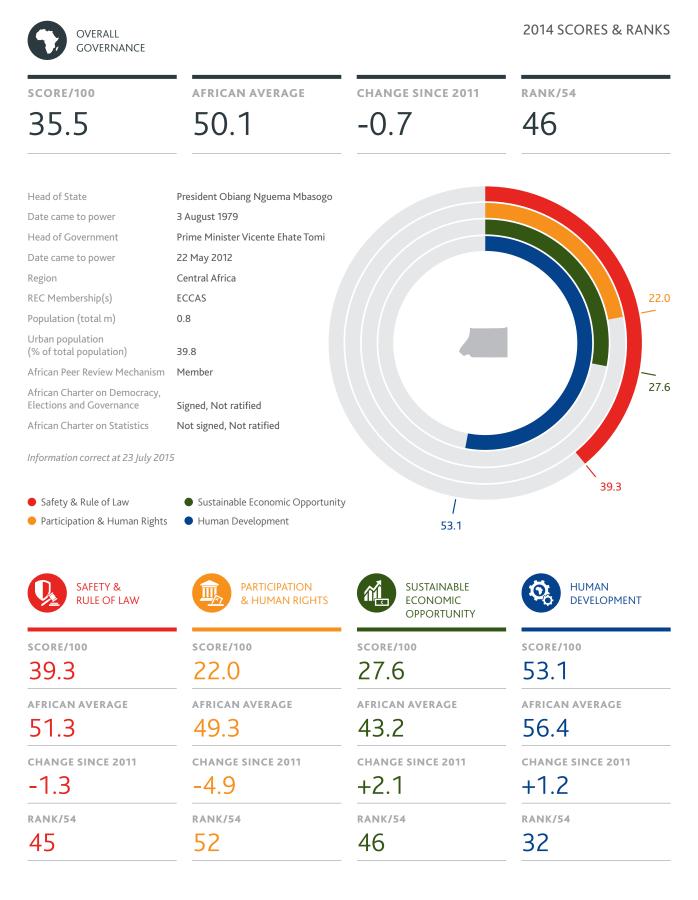

#### **EQUATORIAL GUINEA**

4

Equatorial Guinea is one of the ten lowest ranking countries on the continent in overall governance, and in all categories except *Human Development*.

Overall governance performance has shown deterioration in the past four years as a result of declining scores in *Safety & Rule of Law* and *Participation & Human Rights*, with Equatorial Guinea exhibiting the third largest deterioration on the continent in this latter category.

#### Overall governance: low scoring country demonstrates negative overall trend.

Equatorial Guinea scores 35.5 (out of 100) in overall governance, ranking 46<sup>th</sup> (out of 54) in Africa.

Equatorial Guinea scores lower than the African average and lower than the regional average for Central Africa.

Equatorial Guinea shows overall governance deterioration (-0.7) since 2011.

Equatorial Guinea is ranked 5<sup>th</sup> in Central Africa in overall governance.

#### Safety & Rule of Law: deterioration in Personal Safety reverses marginal gains in National Security.

Equatorial Guinea scores 39.3 in Safety & Rule of Law, ranking 45<sup>th</sup> on the continent.

Within the *Safety & Rule of Law* category, Equatorial Guinea's best sub-category performance is in *National Security*, scoring 89.9.

Equatorial Guinea's weakest sub-category performance in the *Safety & Rule of Law* category is in *Accountability*, scoring 8.3.

Equatorial Guinea has shown a deterioration (-1.3) in *Safety & Rule of Law* since 2011. This has been driven by deterioration in three of the four sub-categories: *Rule of Law* (-1.4), *Accountability* (-0.7) and *Personal Safety* (-3.1).

*Participation & Human Rights*: broad-based deterioration in Equatorial Guinea's lowest ranking category.

Equatorial Guinea scores 22.0 in *Participation & Human Rights*, ranking 52<sup>nd</sup> on the continent.

Within the *Participation & Human Rights* category, Equatorial Guinea's best sub-category performance is in *Gender*, scoring 42.3.

Equatorial Guinea's weakest sub-category performance in the *Participation & Human Rights* category is in *Rights*, scoring 11.1.

Equatorial Guinea has shown a deterioration (-4.9) in *Participation & Human Rights* since 2011. This has been driven by deterioration in all three sub-categories: *Participation* (-2.4), *Rights* (-4.4) and *Gender* (-7.9).

#### Sustainable Economic Opportunity: Equatorial Guinea's most improved category.

Equatorial Guinea scores 27.6 in Sustainable Economic Opportunity, ranking 46<sup>th</sup> on the continent.

Within the *Sustainable Economic Opportunity* category, Equatorial Guinea's best sub-category performance is in *Rural Sector*, scoring 40.1.

Equatorial Guinea's weakest sub-category performance in the *Sustainable Economic Opportunity* category is in *Infrastructure*, scoring 14.9.

Equatorial Guinea has shown an improvement (+2.1) in *Sustainable Economic Opportunity* since 2011. This has been driven by improvement in two of the four sub-categories: *Business Environment* (+3.7) and *Infrastructure* (+4.6).

#### Human Development: marginal improvement driven by Education and Health.

Equatorial Guinea scores 53.1 in *Human Development*, ranking 32<sup>nd</sup> on the continent.

Within the *Human Development* category, Equatorial Guinea's best sub-category performance is in *Health*, scoring 63.0.

Equatorial Guinea's weakest sub-category performance in the *Human Development* category is in *Welfare*, scoring 35.8.

Equatorial Guinea has shown an improvement (+1.2) in *Human Development* since 2011. This has been driven by improvement in two of the three sub-categories: *Education* (+1.6) and *Health* (+2.0).