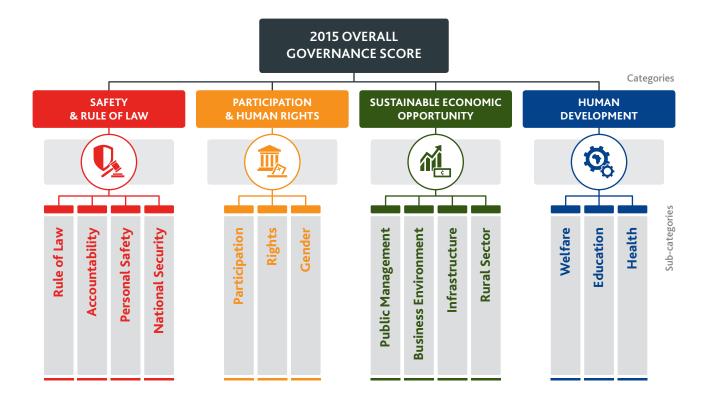

### 2015 Ibrahim Index of African Governance

- Safety & Rule of Law
- Participation & Human Rights
- Sustainable Economic Opportunity
- Human Development

AFRICAN AVERAGE

**CHANGE SINCE 2011** 

SCORE/100

47.9

51.3

PARTICIPATION & HUMAN RIGHTS

SCORE/100