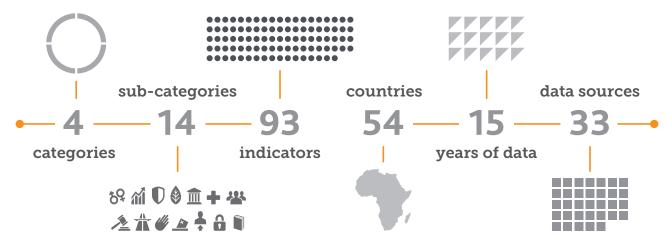

South Sudan and Sudan are excluded from all group averages pre-2011 as neither country existed in their current configurations before the secession of South Sudan in 2011.

The Ibrahim Index of African Governance (IIAG) measures the quality of governance in every African country on an annual basis. It does this by compiling data from diverse global sources to build an accurate and detailed picture of governance performance in African countries.