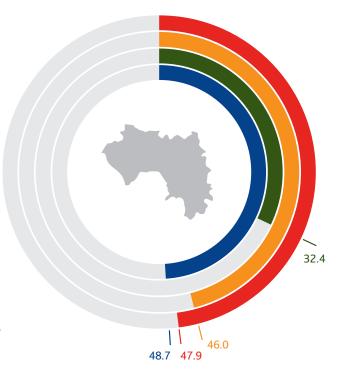

Overall governance: progress marked by slight decline.

Guinea scores 43.7 (out of 100) in overall governance, ranking 40th (out of 54) in Africa.

Guinea shows overall governance deterioration (-0.1) since 2011.

Guinea scores lower than the African average and lower than the regional average for West Africa.

Guinea is ranked 14<sup>th</sup> in West Africa in overall governance.

Safety & Rule of Law: surge in Rule of Law tempered by deterioration in Personal Safety and National Security.

Guinea scores 47.9 in Safety & Rule of Law, ranking 36th on the continent.

Within the Safety & Rule of Law category, Guinea's best sub-category performance is in National Security, scoring 86.0.

Guinea's weakest sub-category performance in the Safety & Rule of Law category is in Accountability, scoring 24.2.

Participation & Human Rights: falling scores in Guinea's highest ranked category.

Guinea scores 46.0 in Participation & Human Rights, ranking 31st on the continent.

Within the *Participation & Human Rights* category, Guinea's best sub-category performance is in *Gender*, scoring 53.5.

### Sustainable Economic Opportunity: negative trends in Rural Sector and Business Environment.

Guinea scores 32.4 in Sustainable Economic Opportunity, ranking 41st on the continent.

Within the *Sustainable Economic Opportunity* category, Guinea's best sub-category performance is in *Public Management*, scoring 44.6.

### Human Development: steady improvement driven by Welfare.

Guinea scores 48.7 in *Human Development*, ranking 42<sup>nd</sup> on the continent.

Within the *Human Development* category, Guinea's best sub-category performance is in *Health*, scoring 67.6.