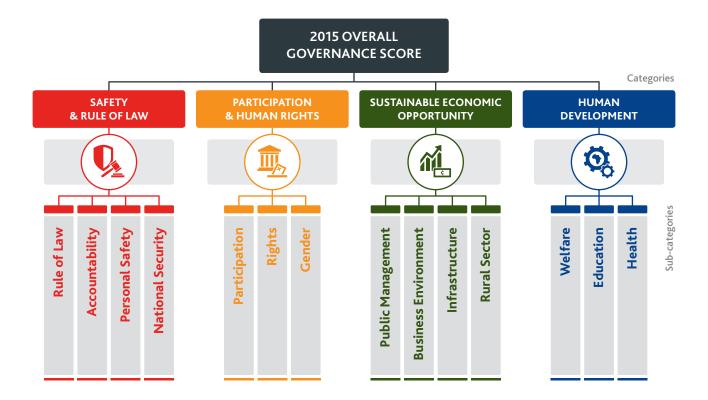

Ibrahim Index of African Governance

**COUNTRY INSIGHTS** 

**SWAZILAND** 

South Sudan and Sudan are excluded from all group averages pre-2011 as neither country existed in their current configurations before the secession of South Sudan in 2011.

The Ibrahim Index of African Governance (IIAG) measures the quality of governance in every African country on an annual basis. It does this by compiling data from diverse global sources to build an accurate and detailed picture of governance performance in African countries.

- encourage data-driven narratives on governance issues.
- help determine, debate and strengthen government performance.

The IIAG was created in 2007 in recognition of the need for a quantifiable tool to accurately measure and monitor African governance performance, its progress over time and across countries, and as a means of supporting effective and responsive solutions to complex public policy challenges in developing countries. Policies need to be evaluated by their results, which can only be done if accompanied by robust data.