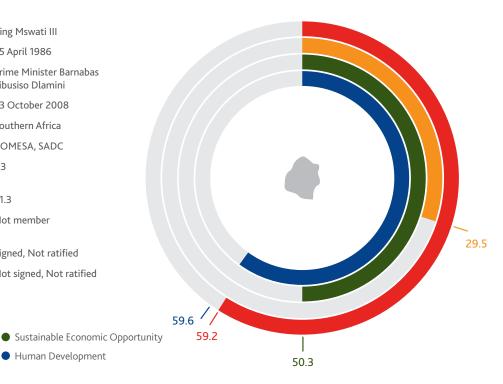

## Overall governance: uptick in performance in mid-ranking country.

Swaziland scores 49.6 (out of 100) in overall governance, ranking 28th (out of 54) in Africa.

Swaziland shows overall governance improvement (+0.7) since 2011.

Swaziland scores 59.2 in Safety & Rule of Law, ranking 16th on the continent.

Within the *Safety & Rule of Law* category, Swaziland's best sub-category performance is in *National Security*, scoring 89.9.

#### Participation & Human Rights: marginal improvement from a low base.

Swaziland scores 29.5 in *Participation & Human Rights*, ranking 49<sup>th</sup> on the continent.

Within the *Participation & Human Rights* category, Swaziland's best sub-category performance is in *Gender*, scoring 47.1.

Sustainable Economic Opportunity: improved performance driven by gains in Rural Sector.

Swaziland scores 50.3 in Sustainable Economic Opportunity, ranking 16th on the continent.

Within the *Sustainable Economic Opportunity* category, Swaziland's best sub-category performance is in *Rural Sector*, scoring 57.0.

Human Development: Swaziland's most improved category.

Swaziland scores 59.6 in *Human Development*, ranking 22<sup>nd</sup> on the continent.

Within the *Human Development* category, Swaziland's best sub-category performance is in *Health*, scoring 73.6.

RANK/54

28

Head of State King Mswati III 25 April 1986 Date came to power Head of Government Prime Minister Barnabas Sibusiso Dlamini 23 October 2008 Date came to power Region Southern Africa REC Membership(s) COMESA, SADC Population (total m) 1.3 Urban population (% of total population) 21.3 African Peer Review Mechanism Not member African Charter on Democracy, **Elections and Governance** Signed, Not ratified African Charter on Statistics Not signed, Not ratified

SCORE/100

59.2

AFRICAN AVERAGE

51.3

**CHANGE SINCE 2011** 

-0.1

RANK/54

16

SCORE/100

Human Development

29.5

AFRICAN AVERAGE

49.3

CHANGE SINCE 2011

+0.1

RANK/54

49

SCORE/100

50.3

AFRICAN AVERAGE

43.2

CHANGE SINCE 2011

+0.8

RANK/54

16

SCORE/100

59.6

AFRICAN AVERAGE

56.4

**CHANGE SINCE 2011** 

+2.2

RANK/54

22