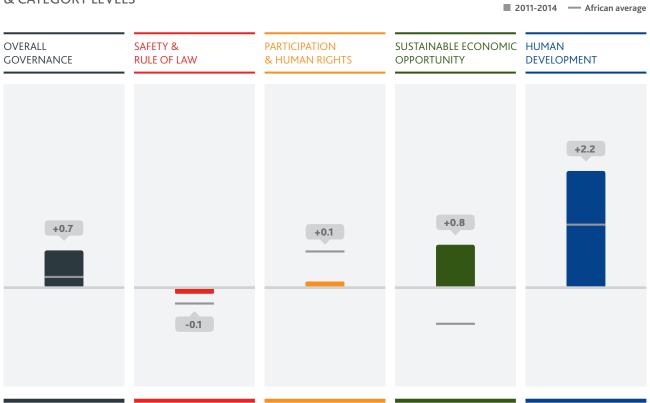

## Overall governance: uptick in performance in mid-ranking country.

Swaziland scores 49.6 (out of 100) in overall governance, ranking 28th (out of 54) in Africa.

Swaziland shows overall governance improvement (+0.7) since 2011.

Swaziland's weakest sub-category performance in the *Safety & Rule of Law* category is in *Accountability*, scoring 39.8.

Swaziland has shown a deterioration (-0.1) in *Safety & Rule of Law* since 2011. This has been driven by deterioration in two of the four sub-categories: *Rule of Law* (-1.7) and *National Security* (-0.0, negative change is visible at the second decimal place).

Swaziland's weakest sub-category performance in the *Participation & Human Rights* category is in *Participation*, scoring 9.5.

Swaziland has shown an improvement (+0.1) in *Participation & Human Rights* since 2011. This has been driven by improvement in one of the three sub-categories: *Rights* (+3.7).

Swaziland's weakest sub-category performance in the *Sustainable Economic Opportunity* category is in *Infrastructure*, scoring 46.6.

Swaziland has shown an improvement (+0.8) in *Sustainable Economic Opportunity* since 2011. This has been driven by improvement in three of the four sub-categories: *Public Management* (+1.5), *Infrastructure* (+0.9) and *Rural Sector* (+3.9).

Swaziland's weakest sub-category performance in the *Human Development* category is in *Welfare*, scoring 47.2.

Swaziland has shown an improvement (+2.2) in *Human Development* since 2011. This has been driven by improvement in two of the three sub-categories: *Education* (+4.4) and *Health* (+2.0).

# TRENDS SINCE 2011, OVERALL GOVERNANCE & CATEGORY LEVELS